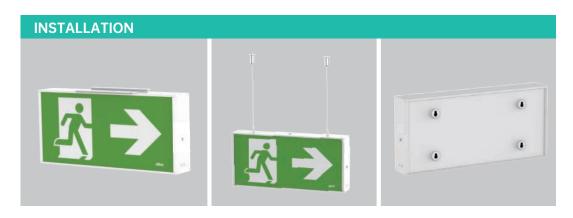

### FEATURES

- Multiple mounting solutions to cover all installation requirements.
- Single and double sided option with changeable decals.
- Environmentally friendly Lithium batteries (LiFePO4 and smart charger) for long life and low maintenance.
- Outside battery button for convenience of connect/ disconnect battery.
- Maintained/ Non-maintained operation mode.
- Full compliant (AS/NZS 2293).

#### **DIMENSION: mm**

| GENERAL             |                                      |
|---------------------|--------------------------------------|
| Voltage             | 220-240VAC, 50/60Hz                  |
| Mains Power         | 5W Max                               |
| Emergency Power     | 2W Max                               |
| Battery             | LiFePO4 6.4V 1500mAh                 |
| Charge Time         | ≥16H                                 |
| Discharge Duration  | ≥2H                                  |
| CCT/ CRI            | 6000K/ Ra>80                         |
| Visibility          | 40M                                  |
| Test Mode           | AT / MT / DALI                       |
| Wiring              | Terminal block(1-16mm <sup>2</sup> ) |
| Protection Class    | Class I                              |
| IP Rating           | IP20                                 |
| STRUCTURE           |                                      |
| Material            | Aluminum                             |
| Diffuser            | Acrylic (PMMA)                       |
| Decal               | PET                                  |
| Operating Temp (°C) | 0°C~45°C                             |
| Mounting Type       | Ceiling/ Pendant/ Wall Mount         |
| Remarks             |                                      |