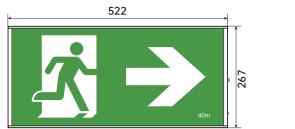

#### **DIMENSION: mm**

| GENERAL             |                                      |
|---------------------|--------------------------------------|
| Voltage             | 220-240VAC, 50/60Hz                  |
| Mains Power         | 5W Max                               |
| Emergency Power     | 2W Max                               |
| Battery             | LiFePO4 6.4V 1500mAh                 |
| Charge Time         | ≥16H                                 |
| Discharge Duration  | ≥2H                                  |
| CCT/ CRI            | 6000K/ Ra>80                         |
| Visibility          | 40M                                  |
| Test Mode           | AT / MT / DALI                       |
| Wiring              | Terminal block(1-16mm <sup>2</sup> ) |
| Protection Class    | Class I                              |
| IP Rating           | IP20                                 |
| STRUCTURE           |                                      |
| Material            | Aluminum                             |
| Diffuser            | Acrylic (PMMA)                       |
| Decal               | PET                                  |
| Operating Temp (°C) | 0°C~45°C                             |
| Mounting Type       | Ceiling/ Pendant/ Wall Mount         |
| Remarks             |                                      |