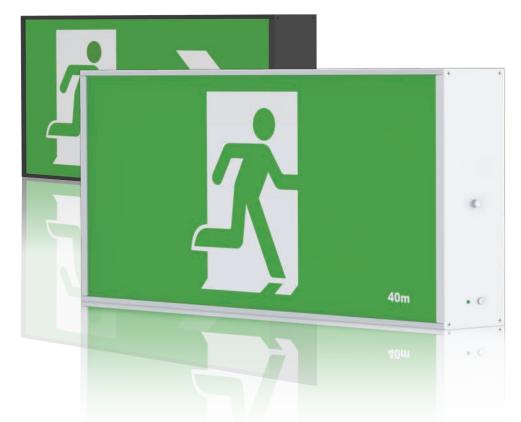

## INTRODUCTION

Jumbo Exit Sign has 32m/ 40m/ 48m/ 68m viewing distance for various applications. High-efficiency led driver provides.

### FEATURES

- Multiple mounting solutions to cover all installation requirements.
- Single and double sided option with changeable decals.
- Environmentally friendly Lithium batteries (LiFePO4 and smart charger) for long life and low maintenance.
- Outside battery button for convenience of connect/ disconnect battery.
- Maintained/ Non-maintained operation mode.
- Full compliant (AS/NZS 2293).