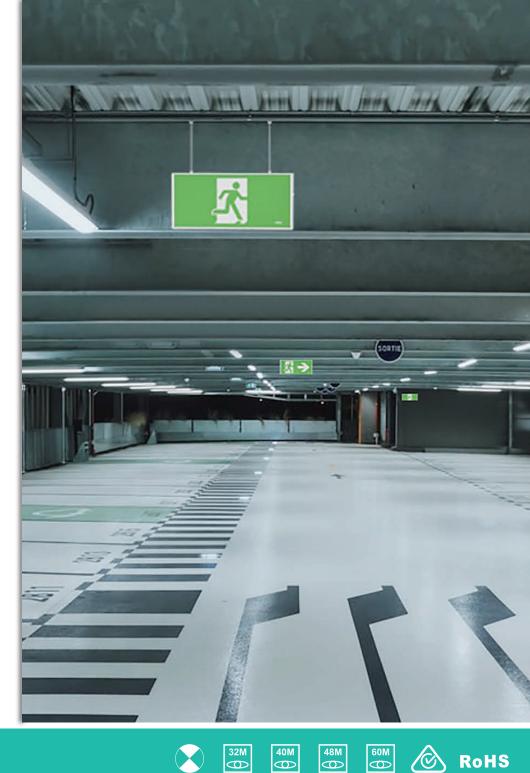

## INTRODUCTION

Jumbo Exit Sign has 32m/ 40m/ 48m/ 68m viewing distance for various applications. High-efficiency led driver provides.