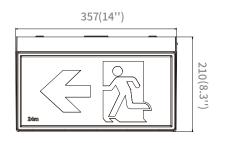

W. info@epowertech.cn E. www.epowerem.com











LED Exit Sign





## INTRODUCTION

Epower Tech Exit Sign well known it's reliability, energy efficiency and ease installation. The cover is possible to include all diffuser combinations in one box for single or double sided applications.

Exit Sign can be surface mounted and the quick connect bracket makes installation convenience. In this case, making it versatile and suitable for most business settings.

## FEATURES

- AS/NZS 2293.3 compliant.
- Ceiling or wall mount with easy slide connect.
- Long Life Time LiFePO4 battery.
- IC Control Intelligent System provided.
- Ideal for Commercial and Industrial application.
- Pictogram Replaceable.
- Maintained operation.





#### Dimension Unit:mm





# Model List

| Model              | EPA-EX1-MT-2H      | EPA-EX1-AT-2H      |
|--------------------|--------------------|--------------------|
|                    |                    |                    |
| Input Voltage      | 220-240V           | 220-240V           |
|                    |                    |                    |
| Output Power       | 1W max             | 1W max             |
|                    |                    |                    |
| Charge Duration    | 16H                | 16H                |
|                    |                    |                    |
| Discharge Duration | 2H                 | 2H                 |
|                    |                    |                    |
| Battery            | LiFePO4 3.2V600mAh | LiFePO4 3.2V600mAh |
|