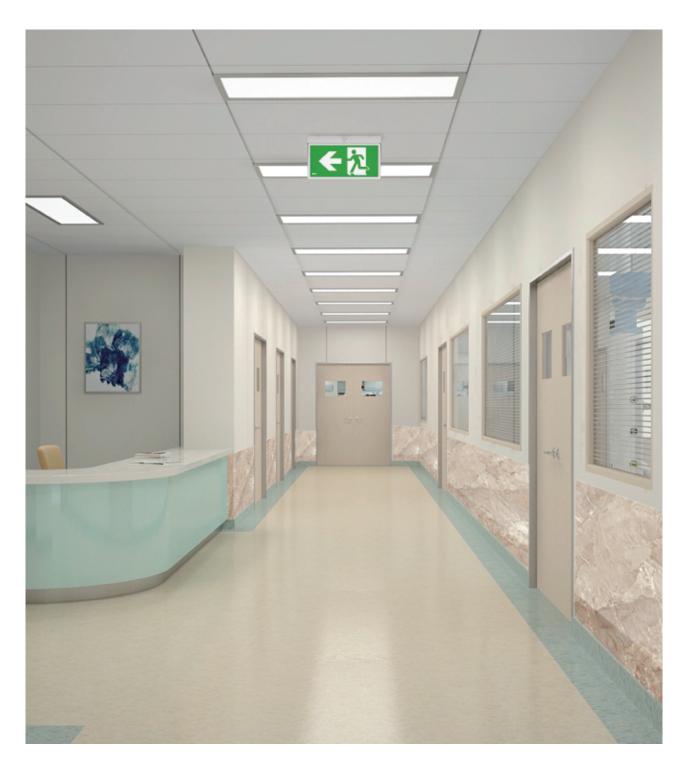

## INTRODUCTION

Epower Tech Exit Sign well known it's reliability, energy efficiency and ease installation. The cover is possible to include all diffuser combinations in one box for single or double sided applications.

Exit Sign can be surface mounted and the quick connect bracket makes installation convenience. In this case, making it versatile and suitable for most business settings.

## FEATURES

- AS/NZS 2293.3 compliant.
- Ceiling or wall mount with easy slide connect.
- Long Life Time LiFePO4 battery.
- IC Control Intelligent System provided.
- Ideal for Commercial and Industrial application.
- Pictogram Replaceable.
- Maintained operation.