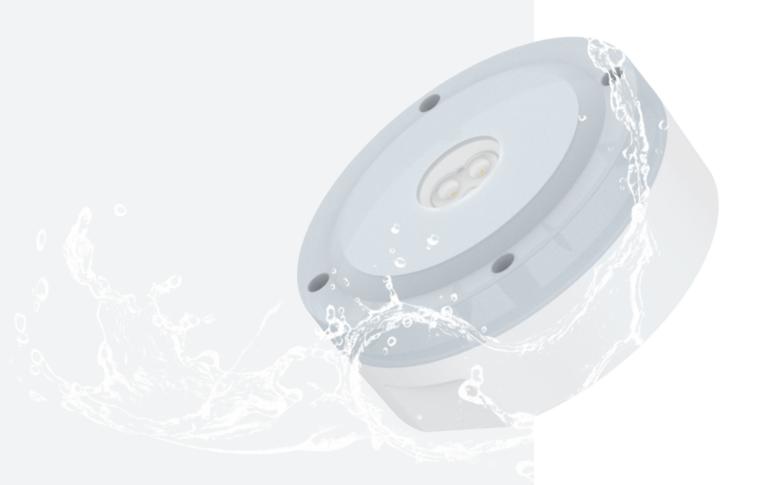

# **EPE-EM2-IP**

LED Surface Mounting Emergency Light

CE CB

**IP65** 

RoHS

## **INTRODUCTION**

EPE-EM2-IP waterproof emergency down light is controlled by smart IC, with self-test function. 3W for standard and 6W for high output model, Using the simple line and elegant element, EPE-EM2-IP has the ability totranscend ordinary design, as well as product quality.

#### **FEATURES**

- Oval lens for escape route application.
- Round lens for open area application.
- Compact high performance IP65 Rated.
- High power & efficiency LED.