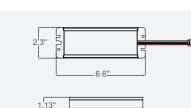

ed Design Emergency Backup Driver



### INTRODUCTION

Epower Tech provides specialized UL Listed constant power Separated LED Emergency Driver, When AC power off, the emergency driver change to the emergency mode without 1s.

It's available in 8W,12W,25W models with a minimum of 90mins operating, adopts the long-life time LiFePO4 battery and provide 3 years warranty and 6 years lifespane design.

## FEATURES

- Constant Power Output.
- Separated Design for most general lighting.
- CEC Title 20 Compliant.
- UL 924 Listed for field and factory installation.
- Long Life recyclable LiFePO4 battery.
- Provide Auto Test Function option.
- Available use with outdoor lighting(the light inside must have enough space for the Emergency Driver)







LED Downlight

LED Panel

Street Light

UFO







1.6"

1.1"

#### EPU-ED1-12WS/25WS

Unit:inch







| 2 3" 5 |
|--------|
| 9.2"   |
| 1[13"  |

## Model List

| Model              | EPU-ED1-8WS                | EPU-ED1-12WS               | EPU-ED1-25WS         |
|--------------------|----------------------------|----------------------------|----------------------|
|                    |                            |                            |                      |
| Output Power       | 8W                         | 12W                        | 25W                  |
|                    |                            |                            |                      |
| Output Voltage     | 10-50V                     | 10-50V                     | 18-50V               |
|                    |                            |