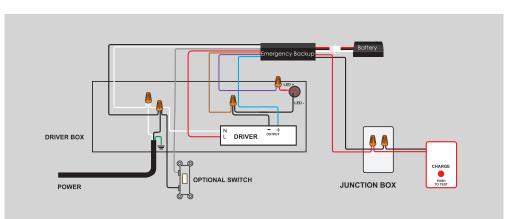

onds pause  | AC/DC transfer fault  |
|      | Five flashes, 4 seconds pause  | LED lamp fault        |

NOTE:After repairing a service fault, press and hole the test button for 2 seconds to reset the flashing indicator light to red.

#### 3.Manual Testing

| Press test button once                     | 30 seconds duration test |
|--------------------------------------------|--------------------------|
| Press test button twice within 2 seconds   | 3 minutes duration test  |
| Press test button 3 times within 2 seconds | 30 minutes duration test |
| Press test button 4 times within 2 seconds | 90 minutes duration test |



www.epowerem.com info@epowertech.cn TEL: +86-755 85272094

Add: 302, 6th Building, Hesheng Industrial park, FuHai Sub-district, Bao'an, Shenzhen, PRC

### Wire Diagram