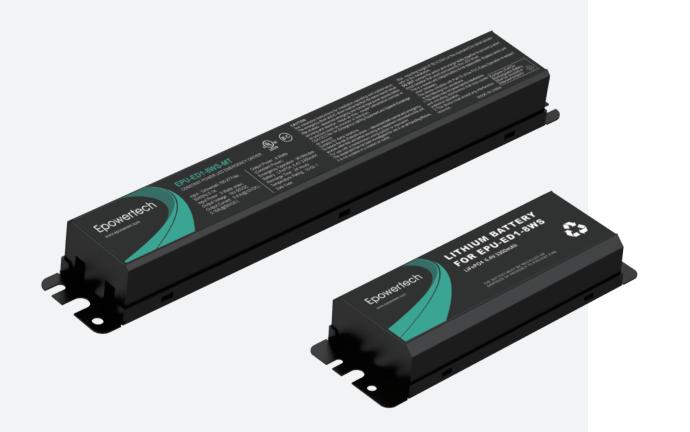

# **EPU-ED1**

Portable Separated Design Emergency Backup Driver

### INTRODUCTION

Epower Tech provides specialized UL Listed constant power Separated LED Emergency Driver, When AC power off, the emergency driver change to the emergency mode without 1s.

It's available in 8W,12W,25W models with a minimum of 90mins operating, adopts the long-life time LiFePO4 battery and provide 3 years warranty and 6 years lifespane design.

## FEATURES

- Constant Power Output.
- Separated Design for most general lighting.
- CEC Title 20 Compliant.
- UL 924 Listed for field and factory installation.
- Long Life recyclable LiFePO4 battery.
- Provide Auto Test Function option.
- Available use with outdoor lighting(the light inside must have enough space for the Emergency Driver)

## Model List

| Model              | EPU-ED1-8WS                | EPU-ED1-12WS               | EPU-ED1-25WS         |
|--------------------|----------------------------|----------------------------|----------------------|
|                    |                            |                            |                      |
| Output Power       | 8W                         | 12W                        | 25W                  |
|                    |                            |                            |                      |
| Output Voltage     | 10-50V                     | 10-50V                     | 18-50V               |
|                    |                            |                            |                      |
| Input Current      | ≤0.1A                      | ≤0.15A                     | ≤0.15A               |
|                    |                            |                            |                      |
| Input Power        | 5W                         | 7W                         | 7W                   |
| la mut Malta na    | 100-277V AC                | 100-277V AC                | 100-277V AC          |
| Input Voltage      | 100-277V AC                | 100-277V AC                | 100-277V AC          |
| Illumination Time  | ≥90 mins                   | ≥90 mins                   | ≥90 mins             |
|                    |                            |                            |                      |
| Battery            | LiFePO4 6.4V 3300mAh       | LiFePO4 9.6V 3300mAh       | LiFePO4 9.6V 6600mAh |
|                    |                            |                            |                      |
| Temperature Rating | <b>5</b> °C ~ <b>50</b> °C | <b>5</b> °C ~ <b>50</b> °C | 5°C~50°C             |
|                    |                            |                            |                      |
| Warranty           | 3 years                    | 3 years                    | 3 years              |
|                    |                            |                            |                      |
| Certificate        | UL LISTED & CEC Title 20   |                            |                      |