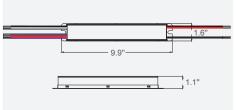

ON

Epower Tech provides specialized UL Listed constant power Separated LED Emergency Driver, When AC power off, the emergency driver change to the emergency mode without 1s.

It's available in 8W,12W,25W models with a minimum of 90mins operating, adopts the long-life time LiFePO4 battery and provide 3 years warranty and 6 years lifespane design.

## FEATURES

- Constant Power Output.
- Separated Design for most general lighting.
- CEC Title 20 Compliant.
- UL 924 Listed for field and factory installation.
- Long Life recyclable LiFePO4 battery.
- Provide Auto Test Function option.
- Available use with outdoor lighting(the light inside must have enough space for the Emergency Driver)







LED Downlight

LED Panel

Street Light

UFO







1.6"

1.1"

#### EPU-ED1-12WS/25WS

Unit:inch







| 2 3" 5 |
|--------|
| 9.2"   |
| 1[13"  |

## Model List

| Model              | EPU-ED1-8WS                | EPU-ED1-12WS               | EPU-ED1-25WS         |
|--------------------|----------------------------|----------------------------|----------------------|
|                    |                            |                            |                      |
| Output Power       | 8W                         | 12W                        | 25W                  |
|                    |                            |                            |                      |
| Output Voltage     | 10-50V                     | 10-50V                     | 18-50V               |
|                    |                            |                            |                      |
| Input