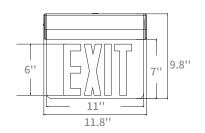

## Dimensions unit:mm

Mirror Background

Clear Background

Side Mounting

Epower Tech Co.,Ltd E. www.epowerem.com

# Dimensions unit:mm