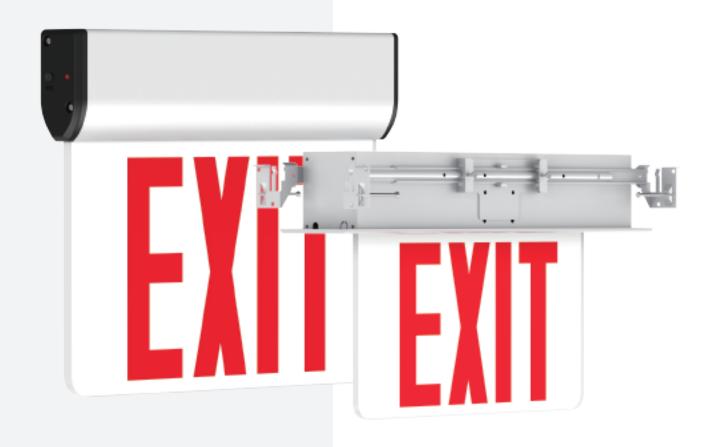

# **EPU-EX1**

LED Edge Lit Exit Sign

RoHS

### **INTRODUCTION**

EPU-EX1 is LED Exit Sign for USA market, Aluminum housing combines with acrylic panel making fixture look high profile, single or double face background optional; 6" EXIT lettering with 3/4" stroke, it can be surface and wall mounting, LED self-contained luminaire with manual test and auto test optional.

# **FEATURES**

- · Compact, decorative design.
- ELT Listed, CEC title 20 Compliance.
- · Suitable for single and double face applications.
- Attractive glowing red/green high-grade acrylic exit panel.
- · Canopy for wall/ceiling/side mounting included.