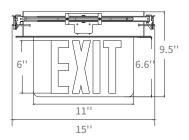

## Dimensions unit:mm

Mirror Background

Clear Background

Side Mounting

Epower Tech Co.,Ltd E. www.epowerem.com

# Dimensions unit:mm